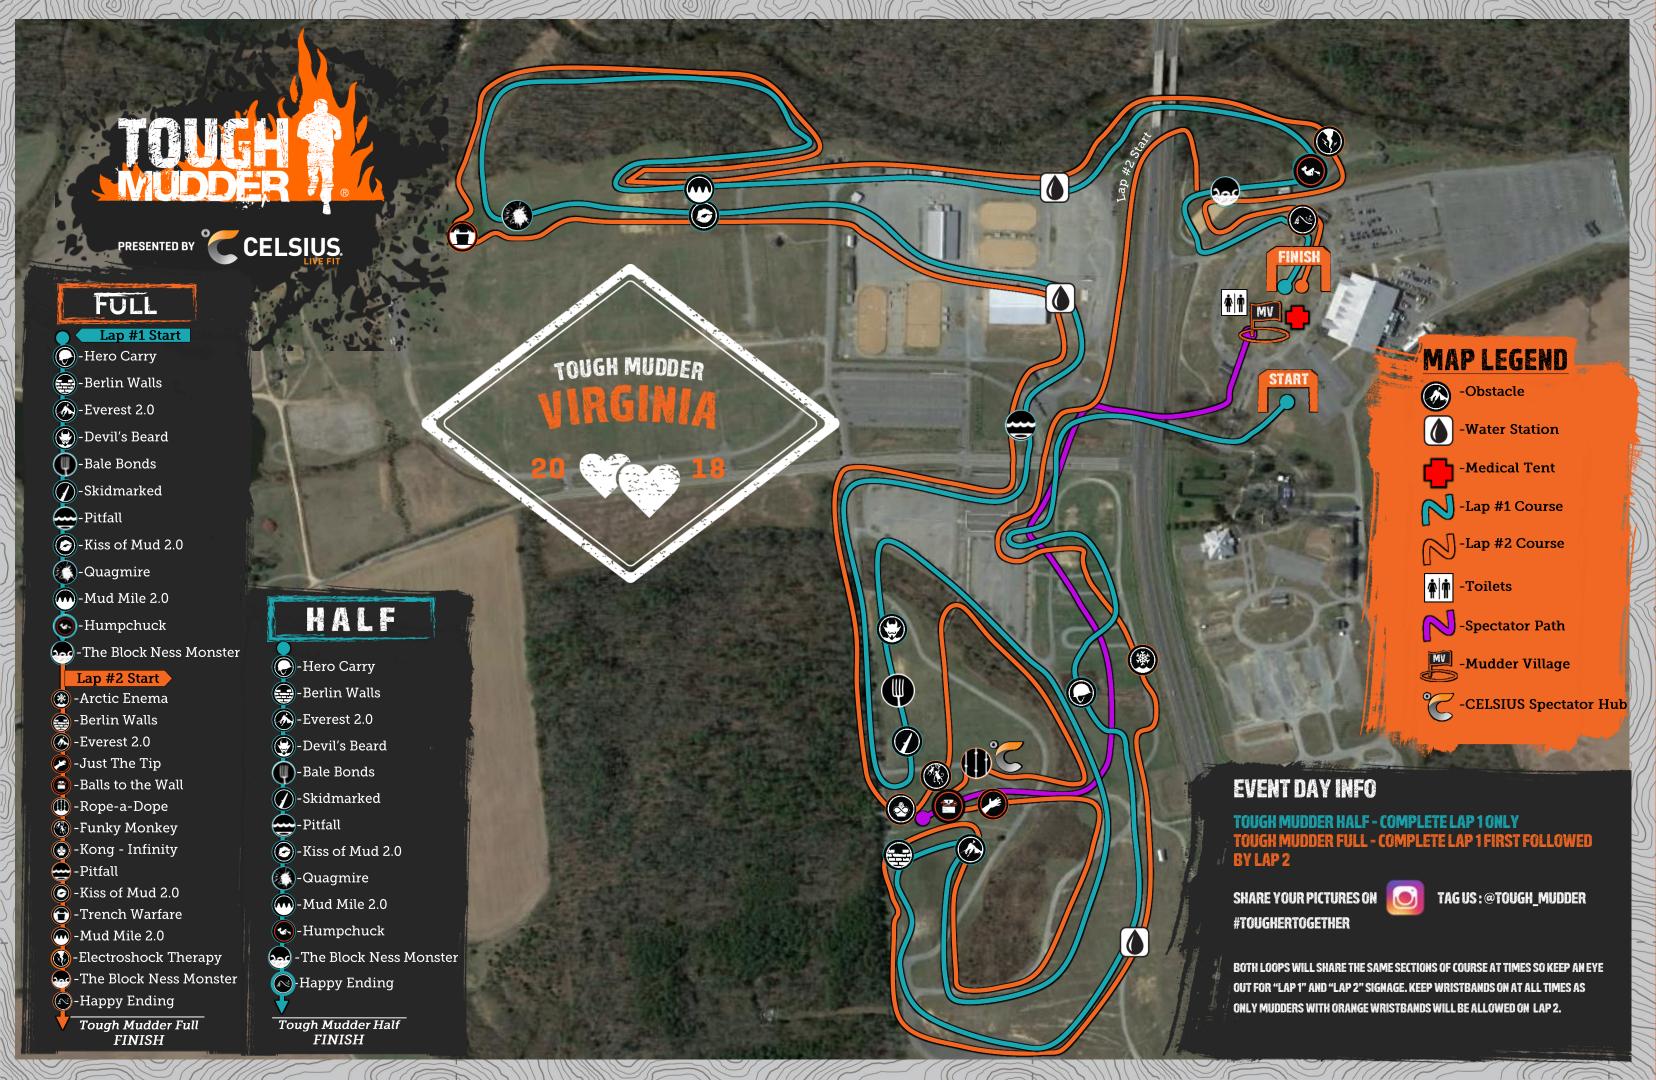

# HALF

- **WATCH YOUR MUDDER**
- THEN FOLLOW THE PURPLE SPECTATOR ROUTE TO THE
- THERE YOU WILL SEE YOUR MUDDER ACCOMPLISH BERLIN **WALLS, EVEREST 2.0 AND**
- AFTER THEY COMPLETE ALL THE OBSTACLES IN THIS FIELD. HEAD BACK TO **MUDDER VILLAGE TO SEE HUMPCHUCK AND THE BLOCK NESS MONSTER.**  FINALLY HEAD TO HAPPY
  - **WATCH YOUR MUDDER** LEAVE FROM THE START.
    - THEN FOLLOW THE PURPLE SPECTATOR ROUTE TO THE **CELSIUS SPECTATOR HUB.**
    - THERE YOU WILL SEE LAP **ONE OBSTACLES, BERLIN WALLS, EVEREST 2.0 AND** SKIDMARKED.
- FULL
- YOU CAN RELAX IN THIS FIELD WHILE YOUR **MUDDER FINISHES LAP 1.** THE FIRST OBSTACLE THEY WILL HIT ON THE SECOND LAP IS ARCTIC ENEMA. THEN THEY WILL RETURN TO THE OBSTACLE MECCA TO HIT LAP 2 OBSTACLES.
- THE OBSTACLES YOUR **MUDDER WILL HIT IN THIS** FIELD WILL BE JUST THE TIP, BALLS TO THE WALL, ROPE A DOPE, FUNKY MONKEY AND KONG.
- FINALLY HEAD TO HAPPY **ENDING TO WATCH YOUR** MUDDER SLIDE INTO THE FINISH.

- LEAVE FROM THE START.
- **CELSIUS SPECTATOR HUB.**
- SKIDMARKED.

KISS OF MUD 2.0

**EVEREST 2.0** 

NOTE: YOU WILL NOT BE **ABLE TO SEE YOUR MUDDER AT EVERY** OBSTACLE

SPECTATOR

TPS

MUD MILE 2.0

WHO DIS?