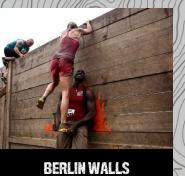

# HALF

- **WATCH YOUR MUDDER**
- THEN FOLLOW THE PURPLE SPECTATOR ROUTE TO THE
- THERE YOU WILL SEE YOUR MUDDER ACCOMPLISH BERLIN **WALLS, EVEREST 2.0 AND**
- AFTER THEY COMPLETE ALL THE OBSTACLES IN THIS FIELD. HEAD BACK TO **MUDDER VILLAGE TO SEE HUMPCHUCK AND THE BLOCK NESS MONSTER.**  FINALLY HEAD TO HAPPY
  - **WATCH YOUR MUDDER** LEAVE FROM THE START.
    - THEN FOLLOW THE PURPLE SPECTATOR ROUTE TO THE **CELSIUS SPECTATOR HUB.**
    - THERE YOU WILL SEE LAP **ONE OBSTACLES, BERLIN WALLS, EVEREST 2.0 AND** SKIDMARKED.
- FULL
- YOU CAN RELAX IN THIS FIELD WHILE YOUR **MUDDER FINISHES LAP 1.** THE FIRST OBSTACLE THEY WILL HIT ON THE SECOND LAP IS ARCTIC ENEMA. THEN THEY WILL RETURN TO THE OBSTACLE MECCA TO HIT LAP 2 OBSTACLES.
- THE OBSTACLES YOUR **MUDDER WILL HIT IN THIS** FIELD WILL BE JUST THE TIP, BALLS TO THE WALL, ROPE A DOPE, FUNKY MONKEY AND KONG.
- FINALLY HEAD TO HAPPY **ENDING TO WATCH YOUR** MUDDER SLIDE INTO THE FINISH.