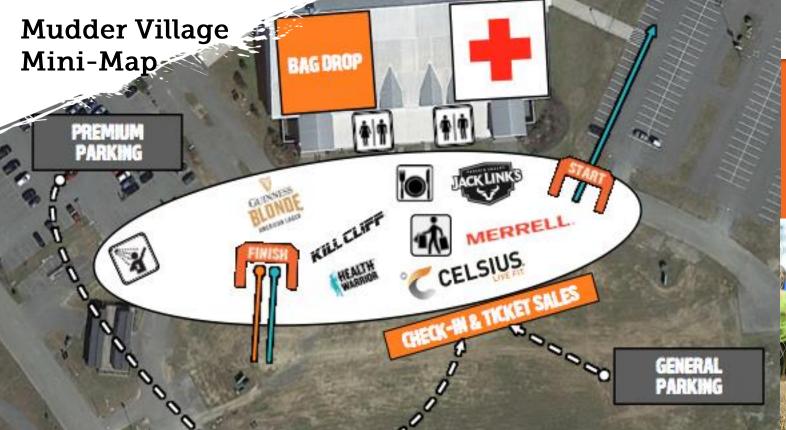

# HALF

- **WATCH YOUR MUDDER**
- THEN FOLLOW THE PURPLE SPECTATOR ROUTE TO THE
- THERE YOU WILL SEE YOUR MUDDER ACCOMPLISH BERLIN **WALLS, EVEREST 2.0 AND**
- AFTER THEY COMPLETE ALL THE OBSTACLES IN THIS FIELD. HEAD BACK TO **MUDDER VILLAGE TO SEE HUMPCHUCK AND THE BLOCK NESS MONSTER.**  FINALLY HEAD TO HAPPY
  - **WATCH YOUR MUDDER** LEAVE FROM THE START.
    - THEN FOLLOW THE PURPLE SPECTATOR ROUTE TO THE **CELSIUS SPECTATOR HUB.**
    - THERE YOU WILL SEE LAP **ONE OBSTACLES, BERLIN WALLS, EVEREST 2.0 AND** SKIDMARKED.
- FULL
- YOU CAN RELAX IN THIS FIELD WHILE YOUR **MUDDER FINISHES LAP 1.** THE FIRST OBSTACLE THEY WILL HIT ON THE SECOND LAP IS ARCTIC ENEMA. THEN THEY WILL RETURN TO THE OBSTACLE MECCA TO HIT LAP 2 OBSTACLES.
- THE OBSTACLES YOUR **MUDDER WILL HIT IN THIS** FIELD WILL BE JUST THE TIP, BALLS TO THE WALL, ROPE A DOPE, FUNKY MONKEY AND KONG.
- FINALLY HEAD TO HAPPY **ENDING TO WATCH YOUR** MUDDER SLIDE INTO THE FINISH.

- LEAVE FROM THE START.
- **CELSIUS SPECTATOR HUB.**
- SKIDMARKED.

KISS OF MUD 2.0

**EVEREST 2.0** 

NOTE: YOU WILL NOT BE **ABLE TO SEE YOUR MUDDER AT EVERY** OBSTACLE

SPECTATOR

TPS

MUD MILE 2.0

WHO DIS?